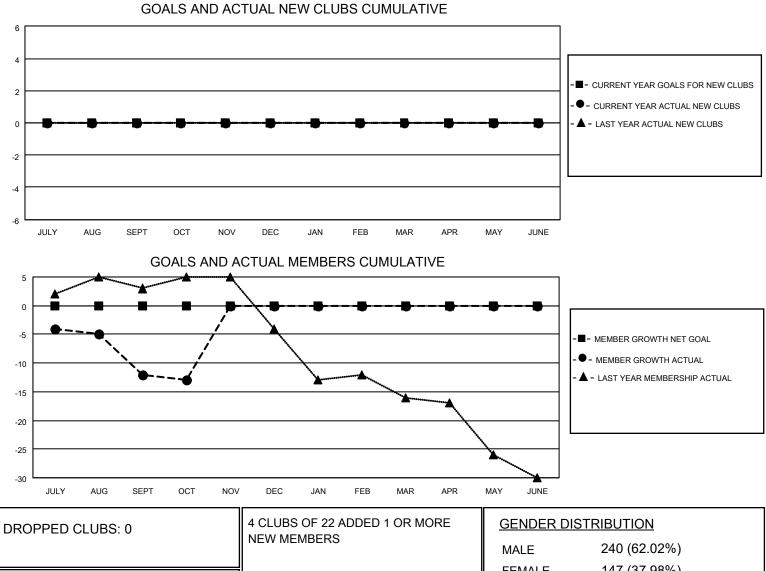

## LOCATION IDAHO

District 39 E

Results as of: 10/31/2020

| Clubs                 |               |           |               | Members               |                        |                         |                                                    |  |  |
|-----------------------|---------------|-----------|---------------|-----------------------|------------------------|-------------------------|----------------------------------------------------|--|--|
| RESULTS FOR 2020-2021 |               |           |               | RESULTS FOR 2020-2021 |                        |                         |                                                    |  |  |
| QUARTER               | NEW CLUB GOAL | NEW CLUBS | DROPPED CLUBS | QUARTER               | BER GROWTH NET<br>GOAL | MEMBER GROWTH<br>ACTUAL | DROPPED<br>MEMBERS ACTUAL<br>(including transfers) |  |  |
| JULY/AUG/SEPT         | 0             | 0         | 0             | JULY/AUG/SEPT         | 0                      | 2                       | 14                                                 |  |  |
| OCT/NOV/DEC           | 0             | 0         | 0             | OCT/NOV/DEC           | 0                      | 4                       | 3                                                  |  |  |
| JAN/FEB/MAR           | 0             | 0         | 0             | JAN/FEB/MAR           | 0                      | 0                       | 0                                                  |  |  |
| APR/MAY/JUNE          | 0             | 0         | 0             | APR/MAY/JUNE          | 0                      | 0                       | 0                                                  |  |  |

|                 |    | NEW MEMBERS               | MALE                       | 240 (62.02%) |     |
|-----------------|----|---------------------------|----------------------------|--------------|-----|
| DROPPED MEMBERS |    |                           | FEMALE                     | 147 (37.98%) |     |
| DECEASED        | 3  | CLICK HERE FOR CUMULATIVE | TOTAL FAMILY UNIT MEMBERS  |              | 135 |
| CLUB CANCELLED  | 0  | MEMBERSHIP DATA           |                            | 74           |     |
| OTHER           | 14 |                           | FAMILY MEMBERS PAYING HALF |              | 71  |
| TOTAL           | 17 |                           |                            |              |     |